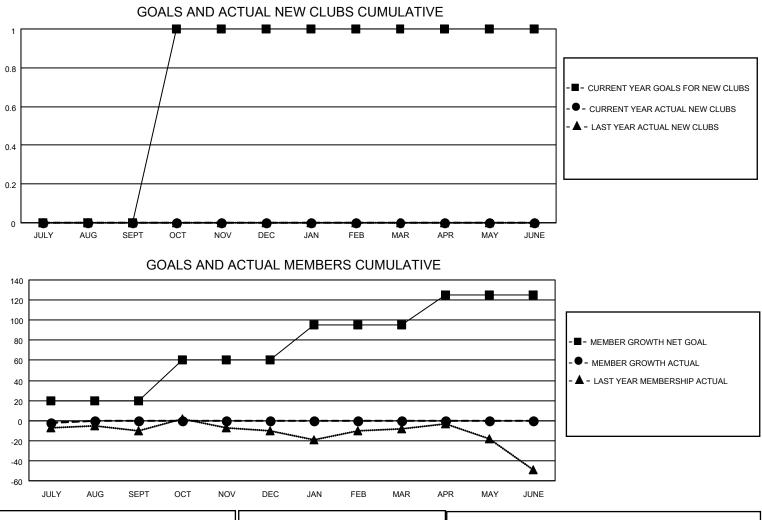

## LOCATION NEW YORK

District 20 N

Results as of: 7/31/2023

| Clubs                 |               |           |               | Members               |                        |                         |                                                    |
|-----------------------|---------------|-----------|---------------|-----------------------|------------------------|-------------------------|----------------------------------------------------|
| RESULTS FOR 2023-2024 |               |           |               | RESULTS FOR 2023-2024 |                        |                         |                                                    |
| QUARTER               | NEW CLUB GOAL | NEW CLUBS | DROPPED CLUBS | QUARTER               | BER GROWTH NET<br>GOAL | MEMBER GROWTH<br>ACTUAL | DROPPED<br>MEMBERS ACTUAL<br>(including transfers) |
| JULY/AUG/SEPT         | 0             | 0         | 0             | JULY/AUG/SEPT         | 20                     | 12                      | 14                                                 |
| OCT/NOV/DEC           | 1             | 0         | 0             | OCT/NOV/DEC           | 40                     | 0                       | 0                                                  |
| JAN/FEB/MAR           | 0             | 0         | 0             | JAN/FEB/MAR           | 35                     | 0                       | 0                                                  |
| APR/MAY/JUNE          | 0             | 0         | 0             | APR/MAY/JUNE          | 30                     | 0                       | 0                                                  |